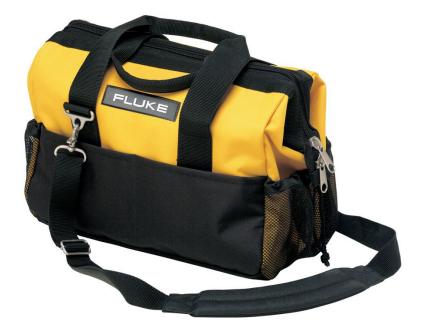

# Fluke C550 Tool Bag

## **Key features**

- Steel reinforced frame
- Rugged ballistic cloth with heavy duty hardware
- Large zippered storage compartment with 25 pockets
- Weather resistant
- Carry all your tools to the job
- One year warranty